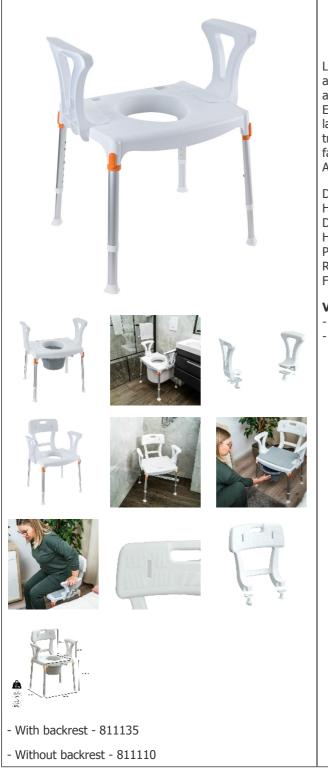

## Capri toilet chair

- Stool or chair version
- Versatile : can be used with a bucket or over an existing toilet
- Available from 08/08/25

Les assises de toilettes Capri permettent une utilisation WC avec le pot amovible ou une utilisation en assise haute au-dessus du WC existant, grâce à son réglage en hauteur. Elles disposent d'une large assise percée anatomique, de larges accoudoirs et pour la version fauteuil, d'un dossier très confortable. Ensemble très léger et transportable facilement. Nettoyage facilité avec les détergents habituels. Assemblage sans outil.

Dimensions hors-tout : larg. 56 x prof. 48 cm. Hauteur dossier (fauteuil) 36 cm. Dimensions assise : larg. 50 x prof. 40 x haut. 39 à 54 cm. Hauteur accoudoirs 23 cm. Poids 2,4 kg (tabouret) ou 3,1 kg (fauteuil). Résistance : 150 kg Fabriqué en Europe.

## Variantes :

With backrestWithout backrest

Date d'impression : 03/08/2025