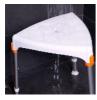

## **Capri corner shower stool**

## • Ideal for shower cubicles with limited space

The Capri corner stool provides stable seating without taking up too much space in the shower cubicle due to its triangular design. Very easy to adjust in height. High-quality, ultra-lightweight, corrosion-resistant aluminium frame.

Seat dimensions: 39.5 cm side.

Height adjustable from 39.5 to 54.5 cm in 7 positions.

Maximum overall width: 50.5 cm.

Weight: 1.1 kg.

Maximum user weight: 150 kg for the standard stool and

170 kg for the stool with tray.