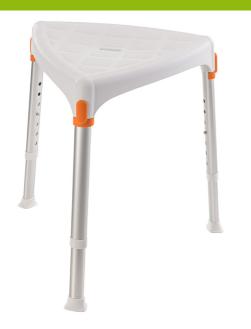

## **Capri corner shower stool**

## • Ideal for shower cubicles with limited space

The Capri corner stool provides stable seating without taking up too much space in the shower cubicle due to its triangular design. Very easy to adjust in height. High-quality, ultra-lightweight, corrosion-resistant aluminium frame.

Seat dimensions: 39.5 cm side.

Height adjustable from 39.5 to 54.5 cm in 7 positions.

Maximum overall width: 50.5 cm.

Weight: 1.1 kg.

Maximum user weight: 150 kg for the standard stool and

170 kg for the stool with tray.