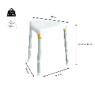

Seat dimensions: 39.5 cm side.

Height adjustable from 39.5 to 54.5 cm in 7 positions.

Maximum overall width: 50.5 cm.

Weight: 1.1 kg.

Maximum user weight: 150 kg for the standard stool and

170 kg for the stool with tray.