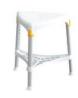

## **Capri corner shower stool**

## • Ideal for shower cubicles with limited space

The Capri corner stool provides stable seating without taking up too much space in the shower cubicle due to its triangular design. Very easy to adjust in height. High-quality, ultra-lightweight, corrosion-resistant aluminium frame.

Seat dimensions: 39.5 cm side.

Height adjustable from 39.5 to 54.5 cm in 7 positions.

Maximum overall width: 50.5 cm.

Weight: 1.1 kg.

Maximum user weight: 150 kg for the standard stool and

170 kg for the stool with tray.