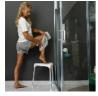

## • Ideal for shower cubicles with limited space

The Capri corner stool provides stable seating without taking up too much space in the shower cubicle due to its triangular design. Very easy to adjust in height. High-quality, ultra-lightweight, corrosion-resistant aluminium frame.