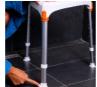

Seat dimensions: 39.5 cm side.

Height adjustable from 39.5 to 54.5 cm in 7 positions.

Maximum overall width: 50.5 cm.

Weight: 1.1 kg.

Maximum user weight: 150 kg for the standard stool and

170 kg for the stool with tray.