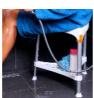

## • Ideal for shower cubicles with limited space

The Capri corner stool provides stable seating without taking up too much space in the shower cubicle due to its triangular design. Very easy to adjust in height. High-quality, ultra-lightweight, corrosion-resistant aluminium frame.

Seat dimensions: 39.5 cm side.

Height adjustable from 39.5 to 54.5 cm in 7 positions.

Maximum overall width: 50.5 cm.

Weight: 1.1 kg.

Maximum user weight: 150 kg for the standard stool and

170 kg for the stool with tray.