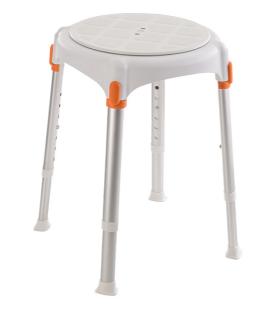

## **Capri swivel shower stool**

- With tray - 812304

## • Practical swivel seat for easy access to the shower

The 360° swivel seat makes it easier to position oneself in front of the taps and exit the shower cubicle. Removable swivel seat for cleaning. Very easy to adjust in height. High-quality, ultra-lightweight, corrosion-resistant aluminium frame.

Seat dimensions : diameter 33 cm (swivel diameter 28 cm). Height adjustable from 39.5 to 54.5 cm in 7 positions. Weight : 1.5 kg.

Maximum user weight: 150 kg for the standard stool and 170 kg for the stool with tray.