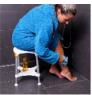

## **Capri swivel shower stool**

- With tray - 812304

## • Practical swivel seat for easy access to the shower

The 360° swivel seat makes it easier to position oneself in front of the taps and exit the shower cubicle. Removable swivel seat for cleaning. Very easy to adjust in height. High-quality, ultra-lightweight, corrosion-resistant aluminium frame.

Seat dimensions : diameter 33 cm (swivel diameter 28 cm). Height adjustable from 39.5 to 54.5 cm in 7 positions. Weight : 1.5 kg.

Maximum user weight: 150 kg for the standard stool and 170 kg for the stool with tray.