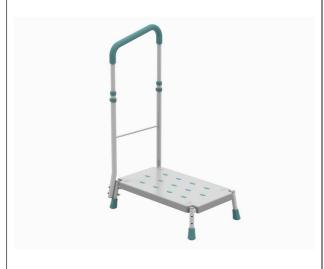

## • Stable and versatile support

Our Prima stepping stool is used in the bathroom to step over the edge of the bathtub, but also to assist in everyday activities. It consists of a very strong steel frame and a plastic step with non-slip pads. The step comes with a side handle, but you can add another handle as an option to assist you in using both hands. The handle is padded and height adjustable. Lightweight structure: only 3.3 kg. Dimensions: width 52 x depth 29.1 x height 13.7 cm. 13.7 cm. Handle height adjustable from 82.5 to 97.8 cm.

Resistance: 190 kg