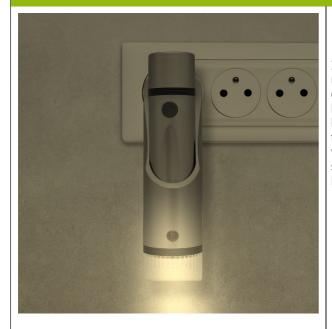

## **Rechargeable nightlight**

- Always at hand flashlight
- Lights up as a nightlight thanks to a darkness sensor

Ideal at night, this torch/nightlight set will secure all your night-time movements. The nightlight is equipped with a darkness sensor. A soft, warm light comes on when ambient light is low. The base of the nightlight holds a torch that can be charged by induction. As soon as you remove the torch from the base, it switches on automatically. A button allows you to turn it off and on again, or even trigger an SOS signal if needed. Colour: white.

Dimensions: 16.5 x 10 x 4.8 cm.

- 819322

**Date d'impression :** 03/08/2025