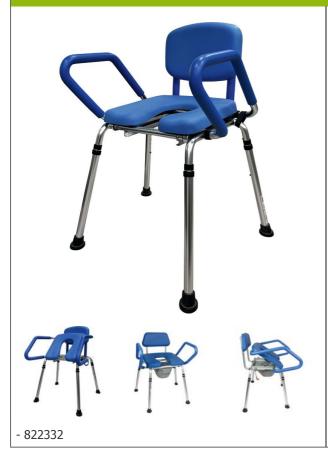

## Soft shower lift chair

## • Comfortable soft foam seat and backrest.

This very comfortable shower chair gently lifts the user out of a seated position. The hydraulic actuator compensates for some of the force required to stand up. The seat is height adjustable. Wide armrests allow the user to lean forward for support when sitting down and standing up. The armrests are padded for a non-slip grip. Equipped with large non-slip legs. Corrosion-resistant aluminium frame.

Overall dimensions : width 75/79 x depth 58/61.5 x height 85/95.5 cm. Seat dimensions : width 45.7 x depth 42 x height 45/55 cm. Weight : 6.5 kg.

Maximum user weight : 136 kg.

Date d'impression : 03/08/2025