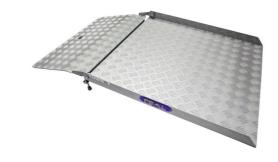

## **Feal folding threshold ramps**

Foldable section ideal for closing doors and sliding doors

The foldable design of this aluminum ramp allows the user to close doors and sliding doors. Very practical as users can leave the ramp outside permanently.

Legs adjustable in height from 5 to 10 cm.

Width: 75 cm. Aluminum frame.

2 lengths available:

- 80 cm fixed + 45 cm foldable

Weight: 12.3 kg.

Maximum weight supported: 300 kg.

- 125 cm fixed + 45 cm foldable

Weight: 16 kg.

Maximum weight supported: 250 kg.

Variantes:

- 125 + 45 cm

- 80 + 45 cm

- 125 + 45 cm - 825144

- 80 + 45 cm - 825143

**Date d'impression :** 02/08/2025