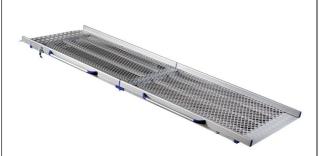

## Feal lightweight folding ramp

- Very lightweight perforated design
- Foldable and easy to transport due to its handles
  AVAILABLE to order (lead time 2 to 3 weeks)

Folding ramp in 2 sections, perforated and non-slip, allowing easy access to vehicles or buildings. Equipped with long, easy-to-grip handles and a locking system. Aluminum structure. Useful interior width 82 cm.

## Available lengths:

- 160 cm: 85 cm folded. Weight 18 kg.
- 200 cm: 105 cm folded. Weight 21 kg.
- 250 cm: 130 cm folded. Weight 25 kg.
- 279 cm: 145 cm folded. Weight 29 kg.

Maximum load capacity: 400 kg.