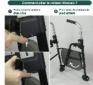

## **Modulo 2-wheel rollator**

- Removable comfortable seat
- 2 zipped pockets under the seat
- Height-adjustable seat

The Modulo 2-wheel rollator can be used without the inconvenience of a seat in the center of the frame, simply by lifting the seat and tilting it forward. When the user wishes to sit down, it is simple to replace it on the supports. The height of the handles can be adjusted using a lever and indexing system. Very sturdy aluminum frame.