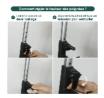

## **Modulo 2-wheel rollator**

- Removable comfortable seat
- 2 zipped pockets under the seat
- Height-adjustable seat

The Modulo 2-wheel rollator can be used without the inconvenience of a seat in the center of the frame, simply by lifting the seat and tilting it forward. When the user wishes to sit down, it is simple to replace it on the supports. The height of the handles can be adjusted using a lever and indexing system. Very sturdy aluminum frame.