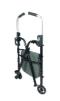

## **Modulo 2-wheel rollator**

- Removable comfortable seat
- 2 zipped pockets under the seat
- Height-adjustable seat

The Modulo 2-wheel rollator can be used without the inconvenience of a seat in the center of the frame, simply by lifting the seat and tilting it forward. When the user wishes to sit down, it is simple to replace it on the supports. The height of the handles can be adjusted using a lever and indexing system. Very sturdy aluminum frame.