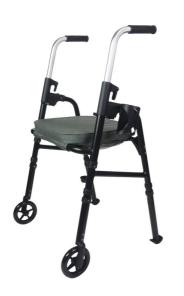

## **Modulo 2-wheel rollator**

- Removable comfortable seat
- 2 zipped pockets under the seat
- Height-adjustable seat

The Modulo 2-wheel rollator can be used without the inconvenience of a seat in the center of the frame, simply by lifting the seat and tilting it forward. When the user wishes to sit down, it is simple to replace it on the supports. The height of the handles can be adjusted using a lever and indexing system. Very sturdy aluminum frame.

Overall dimensions : width  $59 \times depth 55 \times height 83$  to  $97 \times min 5$  positions.

Seat dimensions : width 39 x depth 34 x height 50 / 53 / 56  $\,$ 

Weight: 4.8 kg.

Maximum user weight: 136 kg