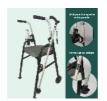

## **Modulo 2-wheel rollator**

- Removable comfortable seat
- 2 zipped pockets under the seat
- Height-adjustable seat

The Modulo 2-wheel rollator can be used without the inconvenience of a seat in the center of the frame, simply by lifting the seat and tilting it forward. When the user wishes to sit down, it is simple to replace it on the supports. The height of the handles can be adjusted using a lever and indexing system. Very sturdy aluminum frame.