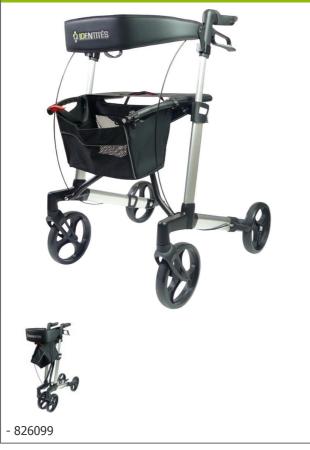

## **SPIRIT X3 ROLLATOR**

## • Very little pressure is needed for efficient braking.

The Spirit X3 premium rollator has all the features associated with premium rollators : 15-position handle adjustment, 100% braking with light pressure, lock latch in folded position and removable carry bag with carry handles. When folded, the rollator can be carried using the large handles. It has ergonomic, non-slip, brake handles and extra-long practical kerb climbers.

Overall dimensions : width 61 x depth 69 x height of handles 77 to 96 cm in 15 positions. Folded dimensions : 82 x 69 x 25 cm. Seat dimensions : width 40.5 x depth 20 x height 58 cm. Width between armrests : 45 cm. Weight : 7.2 kg. Maximum user weight : 130 kg