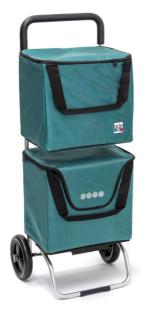

## Modulo bag shopping trolley

- 2 wheels Blue 828011.BLEU - 2 wheels - Black - 828011.NOIR - 6 wheels - Blue - 828013BLEU
- 6 wheels Black 828013NOIR

- Available with 2 wheels or 6 wheels for easy stair climbing
- 2 separate bags, including 1 insulated bag

The Modulo Bag supports two independent bags at two different heights, making it easier to organize the storage. Each bag is equipped with handles for carrying. Folds for storage in a car boot.

Two colors available: blue and black

Classic 2-wheel model or 6-wheel model for easy stair climbing.

Steel frame and 22-liter polyester bag (maximum load

capacity: 20 kg).

Dimensions: width 40 x depth 33 x height 98 cm.

Weight 2 wheels: 3.8 kg Weight 6 wheels: 4.9 kg 3-year warranty.