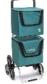

## Modulo bag shopping trolley

- 2 wheels Blue 828011.BLEU - 2 wheels - Black - 828011.NOIR - 6 wheels - Blue - 828013BLEU
- 6 wheels Black 828013NOIR

- Available with 2 wheels or 6 wheels for easy stair climbing
- 2 separate bags, including 1 insulated bag

The Modulo Bag supports two independent bags at two different heights, making it easier to organize the storage. Each bag is equipped with handles for carrying. Folds for storage in a car boot.

Two colors available: blue and black

Classic 2-wheel model or 6-wheel model for easy stair climbing.

Steel frame and 22-liter polyester bag (maximum load

capacity: 20 kg).

Dimensions: width 40 x depth 33 x height 98 cm.

Weight 2 wheels: 3.8 kg Weight 6 wheels: 4.9 kg 3-year warranty.