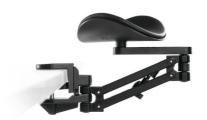

## **ERGOREST ARTICULATED ARM SUPPORT**

You can choose between 2 lengths of articulated arm: 89 or 125 mm (more or less range of motion) and 2 lengths of support: 130 and 200 mm (more or less support for comfort).

The model with mouse pad allows you to keep your wrist in a straight position while using a computer. Suitable for a table thickness of 15 to 43 mm.

Aluminium frame and leather support.

Following models are no longer available for sale :