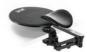

The model with mouse pad allows you to keep your wrist in a straight position while using a computer. Suitable for a table thickness of 15 to 43 mm.

Aluminium frame and leather support.

Following models are no longer available for sale :

## Variantes:

- 125 x 130 mm
- 125 x 200 mm
- 89 x 130 mm
- 89 x 200 mm
- Ergorest support + mouse mat
- Ergorest support only

- $89 \times 130$  mm Ergorest support + mouse mat 833081.M1
- $89 \times 200 \text{ mm}$  Ergorest support + mouse mat 833081.L1