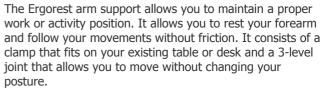

## **ERGOREST ARTICULATED ARM SUPPORT**

You can choose between 2 lengths of articulated arm: 89 or 125 mm (more or less range of motion) and 2 lengths of support: 130 and 200 mm (more or less support for comfort).

The model with mouse pad allows you to keep your wrist in a straight position while using a computer. Suitable for a table thickness of 15 to 43 mm.

Aluminium frame and leather support.

Following models are no longer available for sale :