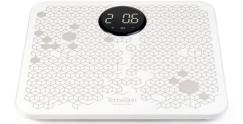

## • Body scale + electrode stimulator

Suitable for people with poor circulation or muscle weakness. Also relaxes the muscles after sporting activities. The Power Massager is an EMS electro-stimulation device: you simply place your feet on it and you can choose 1 of 6 programmes with 15 intensity levels. Each massage lasts 15 minutes.

The Power Massager is also an electronic scale with a maximum capacity of 180 kg with automatic on/off. Dimensions: 32.4 x 34.5 x 4.5 cm. Weight 1.54 kg. On rechargeable battery with type C cable supplied. 2 year warranty.