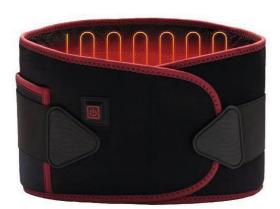

## **Heated support belt**

## • 3 heating temperatures : 40°C / 50°C / 60°C

This belt provides comfortable support with five lumbar reinforcements, allowing users to maintain good posture. Its main heating function relieves and relaxes the lumbar region and the entire back. Measuring 140 cm in length, it can be adjusted to fit all body types with its tightening straps. Discreet and comfortable, users will forget they are wearing it. Its 5000 mAh power bank means it can be taken anywhere (1.5 hours of battery life).

Maximum waist size: 130 cm.

100% polyester.

Dimensions: Length 140 x width 20 cm.

- 861030

**Date d'impression :** 02/08/2025