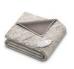

Automatic shut-off after 3 hours. The cable is removable so that the blanket can be machine washed at 30°C. Choose between two soft microfibres in white or taupe, or

Choose between two soft microfibres in white or taupe, or opt for the Nordic model, made from high-quality fabric that is incredibly soft and lint-free.

## Variantes :

- White
- Taupe colour
- Nordic

- White 861079.BLANC
- Taupe colour 861079.TAUPE
- Nordic 861079.NORDIC

**Date d'impression :** 10/09/2025