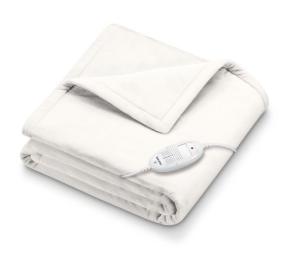

## **Heated fleece blanket**

- Ultra-soft fleece fabric
- Large size : 180 x 130 cm

Heated fleece blankets are an effective way to keep elderly people warm when they are lying down. The remote control with illuminated indicators allows the user to choose between six temperature settings to suit their preferences and the time of day

Automatic shut-off after 3 hours. The cable is removable so that the blanket can be machine washed at 30°C. Choose between two soft microfibres in white or taupe, or

Choose between two soft microfibres in white or taupe, or opt for the Nordic model, made from high-quality fabric that is incredibly soft and lint-free.

Power: 100W. 3-year warranty. Weight: 1895g

For the Nordic model 3-year warranty. Weight: 2000g