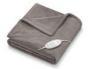

Automatic shut-off after 3 hours. The cable is removable so that the blanket can be machine washed at 30°C. Choose between two soft microfibres in white or taupe, or

Choose between two soft microfibres in white or taupe, or opt for the Nordic model, made from high-quality fabric that is incredibly soft and lint-free.

## Variantes :

- White
- Taupe colour
- Nordic

- White 861079.BLANC
- Taupe colour 861079.TAUPE
- Nordic 861079.NORDIC

**Date d'impression :** 10/09/2025