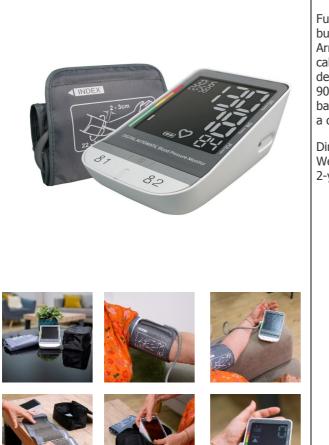

## 2U Simplified arm blood pressure monitor\*\*

- Ideal for 2 users •
- Storage case included

Fully automatic blood pressure monitor : simply press the button for one of the two users to start the measurement. Arrhythmia detection. 120 memory slots for two users with calculation of the average of the last recordings. Arrhythmia detection. Date and time display. Large backlit screen (80 x 90 mm). Powered by a 6V charger (not included) or 4 AA batteries (not included). Comes with a high-quality cuff with a diameter of 22-36 cm. Storage and carrying case included.

Dimensions : 99 x 160 x 56 mm. Weight without batteries : 295 g. 2-year warranty.

Date d'impression : 03/08/2025