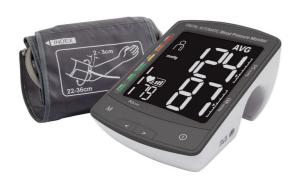

## **4U Premium upper arm blood pressure monitor**

- Large 90 x 100 mm backlit display
- Ideal for 4 users

Fully automatic blood pressure monitor with irregular heartbeat detection. Easy selection between different users using the arrows below the screen. Supplied with a high-quality cuff with a diameter of 22-36 cm. 240 memory banks for 4 users with calculation of the average of the last readings. Powered by a 6V charger (not included) or 4 AA batteries (not included). Includes a high-quality cuff with a diameter of 22-36 cm. Storage and carrying bag included.

Dimensions: 110 x 154 x 77 mm. Weight without batteries: 400 g.

2-year warranty.

 $\textbf{Date d'impression:}\ 02/08/2025$