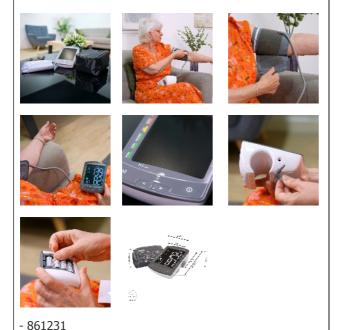

## **4U Premium upper arm blood pressure monitor**

- Large 90 x 100 mm backlit display
- Ideal for 4 users

Fully automatic blood pressure monitor with irregular heartbeat detection. Easy selection between different users using the arrows below the screen. Supplied with a high-quality cuff with a diameter of 22-36 cm. 240 memory banks for 4 users with calculation of the average of the last readings. Powered by a 6V charger (not included) or 4 AA batteries (not included). Includes a high-quality cuff with a diameter of 22-36 cm. Storage and carrying bag included.