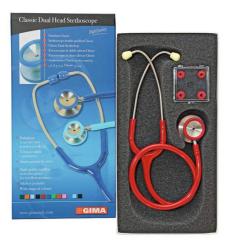

## **GIMA Classic double-head stethoscope**

Double stainless steel bell. Double internal stainless steel lyre spring for durability and a moulded PVC tube. The double bell, with a diameter of 36 mm (paediatrics) and 47 mm, offers excellent low-frequency response. It is equipped with a cold guard and a fixing ring matching the colour of the stethoscope. 55 cm tubing.

Supplied with 2 pairs of PVC ear tips and a membrane. Models and colours available :

- Standard : Black, light blue, royal blue, red, lilac.
- Paediatric : Blue