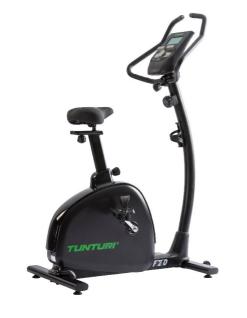

## **Tunturi F20 exercise bike**

- Very low step height
- 2-year warranty for 8 hours of use per week

Rehabilitation bike with comfortable pedalling due to its manual magnetic braking system and 9 kg flywheel. Permanent LCD display with 6 functions and 5 programmes. Numerous saddle and handlebar adjustments. Integrated tablet/smartphone holder behind the display. Integrated transport wheels. Pulse measurement via touch sensors.

Overall dimensions : Length 99 x width 59 x height 157 cm. Seat height adjustable between 85 and 110 cm in 9 positions.

Handlebars adjustable to 180°.

Weight: 40 kg.

Maximum user weight: 135 kg.

- 535002

 $\textbf{Date d'impression:}\ 03/08/2025$