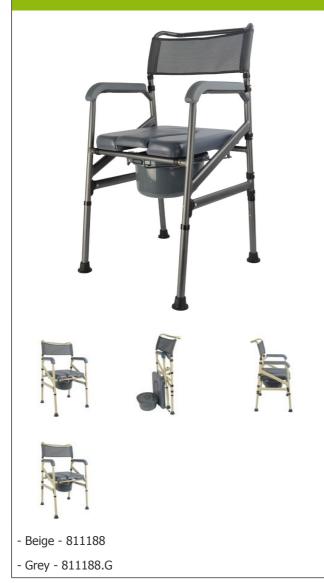

## **SARDAIGNE FOLDING TOILET CHAIR**

- Completely foldable for easy storage
- Single use only for toiletsVery comfortable soft seat

The Sardaigne toilet chair allows users to sit comfortably with its soft, waterproof seat. It can be placed over an existing toilet bowl or used independently with its removable bucket. Its height adjustment allows it to adapt to users of all sizes. Soft, two-part seat with removable cushion. Choice of 2 colours: beige frame or grey frame. Flat-folding, corrosion-resistant aluminium frame.

Overall dimensions: width 55 x depth 56 x height 93.5 to

Seat dimensions: width 43 x depth 43 x height 50 to 55 cm

Width between armrests: 45 cm

Weight: 6.1 kg

Maximum user weight: 130 kg

Chair is not to be used in the shower

## Variantes:

- Beige
- Grey

**Date d'impression :** 02/07/2025