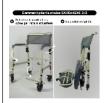

## Sardaigne mobile toilet chair

- Flat folding flat in seconds
- Large, stable footrest prevents tipping
- Very comfortable, soft seat
- 4 multidirectional wheels with brakes

The Sardaigne mobile toilet chair allows users to sit comfortably with its soft, waterproof seat. It can be positioned over an existing toilet bowl or used independently with its removable potty. Its height adjustment allows it to be adjusted to suit all user sizes. Soft, two-section seat with removable cushion. Four multi-directional wheels with brakes.

Two colours available : beige frame with grey-blue cushion or grey frame with grey-blue cushions

Flat-folding, corrosion-resistant aluminium frame.

Overall dimensions : width 55 x depth 78.6 x height 91.5 to 94.5 cm.

Weight: 6.1 kg.

Seat dimensions: width 43 x depth 43 x height 48 to 53 cm.

Width between armrests : 45 cm. Maximum user weight : 130 kg.

Do not use the product in the shower.