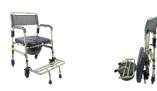

## Sardaigne mobile toilet chair

- Flat folding flat in seconds
- Large, stable footrest prevents tipping
- Very comfortable, soft seat
- 4 multidirectional wheels with brakes

The Sardaigne mobile toilet chair allows users to sit comfortably with its soft, waterproof seat. It can be positioned over an existing toilet bowl or used independently with its removable potty. Its height adjustment allows it to be adjusted to suit all user sizes. Soft, two-section seat with removable cushion. Four multi-directional wheels with brakes.

Two colours available : beige frame with grey-blue cushion or grey frame with grey-blue cushions

Flat-folding, corrosion-resistant aluminium frame.

Overall dimensions : width 55 x depth 78.6 x height 91.5 to 94.5 cm.