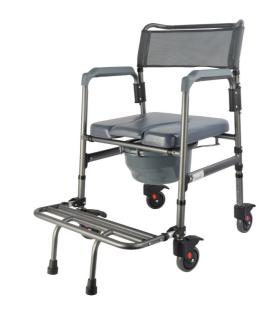

## Sardaigne mobile toilet chair

- Flat folding flat in seconds
- Large, stable footrest prevents tipping
- Very comfortable, soft seat
- 4 multidirectional wheels with brakes

The Sardaigne mobile toilet chair allows users to sit comfortably with its soft, waterproof seat. It can be positioned over an existing toilet bowl or used independently with its removable potty. Its height adjustment allows it to be adjusted to suit all user sizes. Soft, two-section seat with removable cushion. Four multi-directional wheels with brakes.

Two colours available : beige frame with grey-blue cushion or grey frame with grey-blue cushions

Flat-folding, corrosion-resistant aluminium frame.

Overall dimensions : width 55 x depth 78.6 x height 91.5 to 94.5 cm.

Weight: 6.1 kg.

Seat dimensions: width 43 x depth 43 x height 48 to 53 cm.

Width between armrests : 45 cm. Maximum user weight : 130 kg.

Do not use the product in the shower.