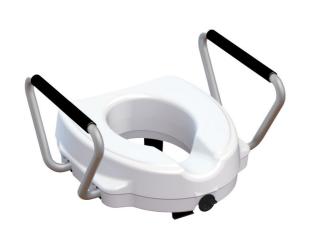

## **Primo toilet riser with fixed armrests**

- Ergonomic shape with forward tilt
- High-density foam

The Primo toilet seat riser has two armrests to assist users in sitting up straight on the toilet. The seat is anatomically shaped and tilted forward for comfort.

It attaches securely with rear mounting brackets and a clamping mechanism at the front.

High-density polyethylene and aluminium structure.

Raises your toilet seat by 12.5 cm.

Overall dimensions: width 50 x depth 45 x height 25 cm

Central recess : width 19 cm x depth 24 cm

Maximum user weight: 130 kg.

- 811190

 $\textbf{Date d'impression:}\ 22/08/2025$