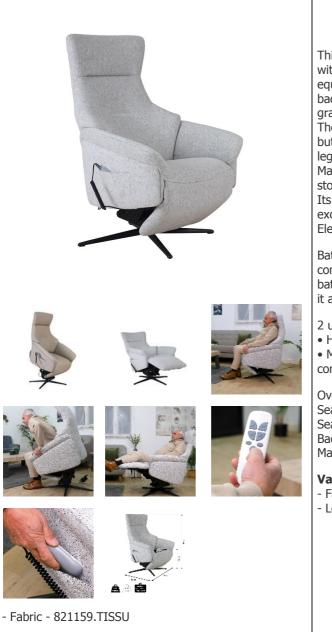

## Nest rise and recline armchair

- Leather - 821159.CUIR

- 3-motor chair
- Elegant design and space-saving
- 330° swivel structure
- Headrest adjustable forwards/backwards

This rise and recline armchair fits perfectly into any interior with its attractive design and high quality features. It is equipped with 3 motors for independent adjustment of backrest and footrests, and a motor for comfortable zero gravity positioning.

The chair can swivel 330° in the seated or reclined position, but locks when it starts to rise. Lift function with progressive leg rest extension, recline function with different angles. Manual headrest adjustment. Wired remote control with side storage pocket.

Its enveloping shape guarantees excellent back support and exceptional comfort.

Elegant 4-star base in matt black.

Battery option: the chair comes with a mains plug. It is compatible with the battery option available separately. This battery allows it to be used independently by simply placing it at the rear of the chair.

2 upholstery options :

High-quality, abrasion-resistant light grey mottled fabric.
Macchiato-coloured leather + TPU (leather is used on all contact surfaces: backrest, seat and armrests).

Overall dimensions : width 76 x depth 82 x height 117 cm. Seat dimensions : width 47 x depth 50 x height 49cm Seat and armrest foam density : 55 Backrest foam density : 50 Maximum user weight : 130 kg.