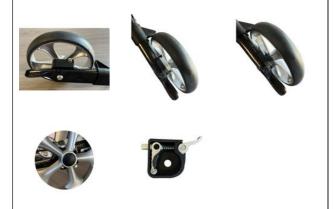

## Wheel decelerators for Athlon, Server and Navigator

Makes your rollator safer to use by reducing its speed

The wheels and decelerator modules are simply screwed onto the frame in place of the rear wheels. Each module on each side can be activated or deactivated. Each module can be reduced or increased in speed by means of a tightening knob.

The rear passage width will be increased by 5 cm. The kit includes 2 rear wheels and 2 decelerator modules.

Product only compatible with rollators <u>Athlon</u>, <u>Server</u> and < a href="/rollator-appui-antebrachial-navigator.htm">Navigator.