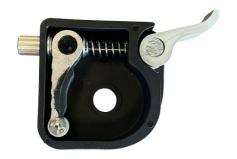

## Wheel decelerators for Athlon, Server and Navigator

Makes your rollator safer to use by reducing its speed

The wheels and decelerator modules are simply screwed onto the frame in place of the rear wheels. Each module on each side can be activated or deactivated. Each module can be reduced or increased in speed by means of a tightening knob.

The rear passage width will be increased by 5 cm. The kit includes 2 rear wheels and 2 decelerator modules.

Product only compatible with rollators <u>Athlon</u>, <u>Server</u> and < a href="/rollator-appui-antebrachial-navigator.htm">Navigator.