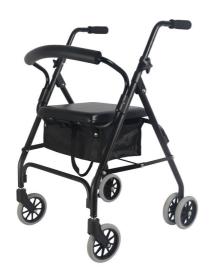

## **6-WHEEL PRESSURE BRAKE ROLLATOR**

- Foldable and space-saving
- Removable bag under the seat
- Lightweight, corrosion-resistant structure

It brakes when the user presses or pushes the handles. Flat-folding rollator equipped with six 15 cm wheels and a comfortable seat. Supplied with a removable bag underneath the seat.

Lightweight, corrosion-resistant aluminium frame in matt black.

Overall dimensions : width 60 x depth 70 x height 78 to 91

cm

Folded dimensions : width 58 x depth 21

Seat dimensions: width 35 x depth 32 x height 57 cm

Width between armrests: 45.5 cm

Handle diameter: 2 cm

Weight: 7 kg

Maximum user weight: 136 kg

- 826301

**Date d'impression :** 07/06/2025