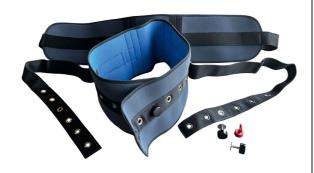

## **Bed retention belt**

- S 829129.S
- M 829129.M
- L 829129.L

- Comfortable retention with safety buckles
- Padded, breathable fabric
- Available in 3 sizes

This belt keeps a patient lying down and prevents them from detaching themselves. The set includes a strap that attaches to the bed and another part that wraps around the patient's chest.

The system has been carefully designed for comfort, allowing the patient to turn freely to the right or left during the night.

Comfortable retention belt with safety buckles. The buckles are unlocked using a magnet supplied.

Padded, ventilated fabric, washable at 30°C. For a 90 cm bed.

3 sizes available depending on waist circumference : Size S (60 to 90 cm) Size M (75 to 120 cm) Size L (105 to 145 cm).