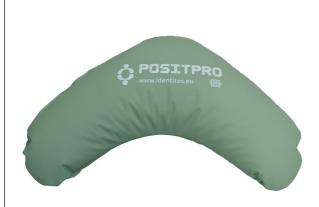

## PositPro microbead kidney-shaped cushion

- Adapts to body shape
- Better air circulation

Our new range of positioning cushions are made from polystyrene microbeads for very precise positioning in bed or in an armchair.

Bead diameters from +- 0.5 mm to +- 1.5 mm. Density :  $25g\ /\ L.$ 

180g polyurethane-coated bi-elastic polyester cover. Oeko Tex guarantee. Waterproof to 2000 mm. Crib 5 fire rating. Ventilation: 400 g/m2/24h.

Do not machine wash, clean and sanitize with a non-chlorinated bactericide.

Non-removable cover model. Green colour.

Kidney-shaped cushion: 110 x 60 x 24 cm

- 829135

**Date d'impression :** 03/08/2025