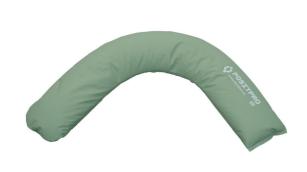

## PositPro microbead half-moon cushion

- Adapts to body shape
- Better air circulation

Our new range of positioning cushions is made from polystyrene microbeads for very precise positioning in bed or in an armchair.

Bead diameters from +- 0.5 mm to +- 1.5 mm. Density :  $25g\ /\ L.$ 

180g polyurethane-coated bi-elastic polyester cover. Oeko Tex guarantee. Waterproof to 2000 mm. Crib 5 fire rating. Ventilation 400 g/m2/24h.

Do not machine wash, clean and sanitize with a non-chlorinated bactericide.

Non-removable cover. Green colour.

Half-moon cushion: 190 x 35 cm

- 829140

**Date d'impression :** 02/08/2025