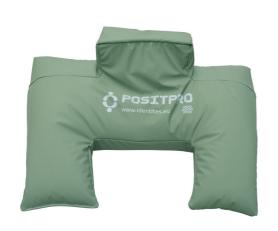

## PositPro microbead semi-fowler cushion

- Adapts to body shape
- Better air circulation

This new range of positioning cushions is made from polystyrene microbeads for very precise positioning in bed or in a chair. Beads diameter: approx. 0.5 mm to approx. 1.5 mm. Density: 25 g/L. Bi-elastic polyester cover coated with 180 g polyurethane. Oeko-Tex certified. Waterproof rating: 2000 mm. Fire rating: Crib 5. Breathability: 400 g/m2/24h.

Do not machine wash. Clean and disinfect with a non-chlorinated bactericide.

Cover not removable. Colour: green. Made in France.

Dimensions: 70 x 48 cm. Base type.

- 829141

**Date d'impression :** 03/08/2025