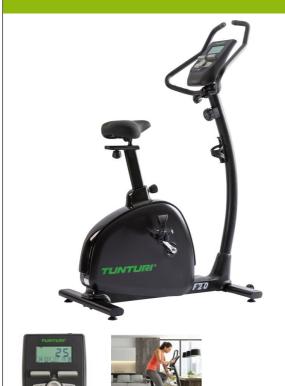

## **Tunturi F20 bike**

- Very low step height
- 2-year warranty for 8 hours of use per week

Rehabilitation bike with comfortable pedalling due to its manual magnetic braking system and 9 kg flywheel. 8 resistance levels.

Professional, precise, permanent LCD display with 6 functions + scan.

5 pre-set programmes.

Numerous saddle and handlebar adjustments with multiple grips.

Tablet holder as standard.

Heart rate measurement with touch sensors.

Integrated transport wheels with level compensator.

Pulse measurement via touch sensors.

Dimensions: Length 99 x width 59 x height 157 cm.

Weight: 35 kg.

Maximum user weight: 135 kg

**Date d'impression :** 02/08/2025