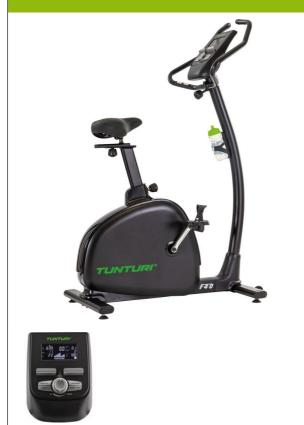

## **Tunturi F40 Competence bike**

- Very low clearance threshold
- 2-year guarantee for use 8 hours a week

Rehabilitation bike with great pedalling comfort due to its motorised magnetic braking and 9 kg flywheel.

Professional and complete permanent LCD display with 8 functions.

20 pre-set training programmes.

Numerous saddle and handlebar adjustments.

Standard tablet holder.

Heart frequency measurement with touch sensors.

Integrated transport wheels with level compensator.

Tactile pulse sensors.

Dimensions: L. 99 x W. 59 x H. 157 cm.

Weight 35 kg. Resistance 135 kg.

Date d'impression: 23/11/2024