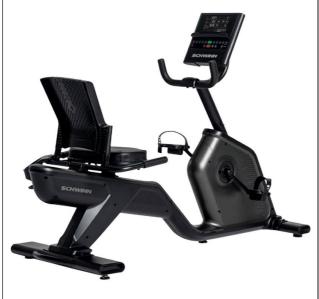

## Schwinn 590R semi-elongated ergometer

- 535020 (Disponible sous 30 jours)

- New magnetic disc braking system
- Very comfortable exercise position
  2-year warranty for 15 hours of use per week

Futuristic design and performance with the Schwinn 590R, which provides personalised training programmes with the Jrny application and Bluetooth connectivity.

Quick seat, height and handle bar adjustments. 7 kg flywheel.

25 different resistance levels on 29 pre-set programmes (including HRC).

Touch-sensitive heart rate monitor. Transport wheels.

Dimensions: Length 169 x width 67 x height 119 cm.

Seat height: 41 to 56.5 cm.

Weight: 55 kg.

Maximum user weight: 150 kg.

Date d'impression: 03/08/2025