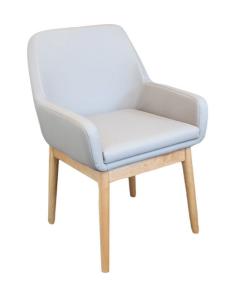

## **Elegance toilet chair**

- 811191

- Invisible function with the cushion in place
- Very elegant design

The Elegance toilet chair has all the features of a commode chair, with its waterproof and fully sanitizable cover, plastic seat with removable potty and lid, and comfort cushion. Its shape and design also make it a genuine indoor chair, with its solid wood base and comfortable, fire-resistant grey upholstery.

Colour: grey.

Overall dimensions: width 57.7 x depth 55.5 x height 83.8

Seat dimensions: width 45 x depth 43 x height 45 cm.

Backrest height 38 cm. Weight: 12.2 kg.

Maximum user weight: 160 kg.

**Date d'impression :** 03/08/2025