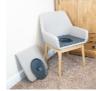

## **Elegance toilet chair**

- 811191

- Invisible function with the cushion in place
- Very elegant design

The Elegance toilet chair has all the features of a commode chair, with its waterproof and fully sanitizable cover, plastic seat with removable potty and lid, and comfort cushion. Its shape and design also make it a genuine indoor chair, with its solid wood base and comfortable, fire-resistant grey upholstery.