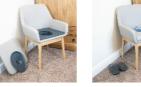

## **Elegance toilet chair**

- 811191

- Invisible function with the cushion in place
- Very elegant design

The Elegance toilet chair has all the features of a commode chair, with its waterproof and fully sanitizable cover, plastic seat with removable potty and lid, and comfort cushion. Its shape and design also make it a genuine indoor chair, with its solid wood base and comfortable, fire-resistant grey upholstery.