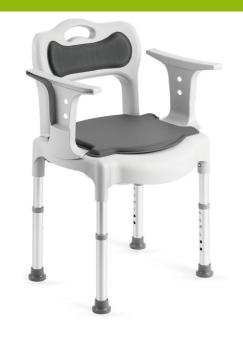

## • Suitable for use in showers and toilets

The Samoa toilet chair allows users to sit comfortably while showering and using the toilet. With its height adjustment, the Samoa can be adjusted to suit all users and can be positioned over an existing toilet bowl. It is supplied with a removable potty so that it can be used as an independant toilet seat. It is equipped with comfortable foam cushions for added comfort.

Corrosion-resistant aluminium frame.

Overall dimensions : width 54 x depth 47 x height 75 to

87.7 cm. Weight : 5.1 kg.

Seat dimensions: width 47 x depth 43 x height 39 to 52 cm

in 6 positions.

Width between armrests : 46 cm. Maximum user weight : 130 kg.