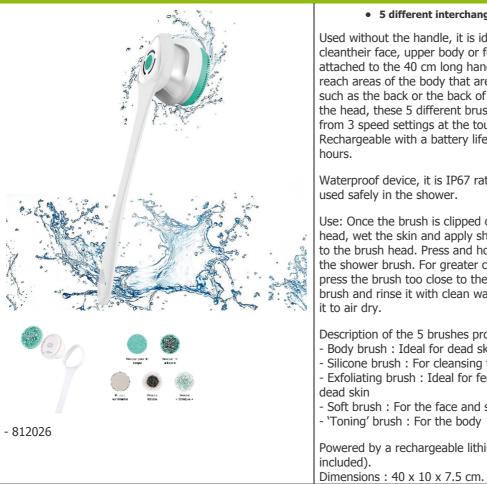

## • 5 different interchangeable brushes

Used without the handle, it is ideal for individuales to cleantheir face, upper body or feet while sitting down. When attached to the 40 cm long handle, it allows individuals to reach areas of the body that are more difficult to access, such as the back or the back of the legs. Once attached to the head, these 5 different brushes rotate at 360°. Choose from 3 speed settings at the touch of a button on the head. Rechargeable with a battery lifespan of approximately 3

Waterproof device, it is IP67 rated and can therefore be used safely in the shower.

Use: Once the brush is clipped onto the removable electric head, wet the skin and apply shower gel or cleansing lotion to the brush head. Press and hold the On/Off button to start the shower brush. For greater comfort and safety, never press the brush too close to the skin. Finally, turn off the brush and rinse it with clean water, then spin it dry or leave

Description of the 5 brushes provided:

- Body brush : Ideal for dead skin
- Silicone brush : For cleansing the body and face
- Exfoliating brush : Ideal for feet, especially for removing
- Soft brush : For the face and sensitive areas
- 'Toning' brush : For the body