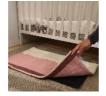

## **Bed exit alarm mat**

- Alarm to alert when a person gets out of bed
- Ideal for elderly and dependent people as well as babies
- Simply place under any carpet

This mat is an effective solution for remote monitoring of elderly or dependent people (Alzheimer's, sleepwalking, etc.). The receiver triggers an alarm as soon as the person steps on the mat, even if it is covered by a carpet. The receiver can be up to 50 metres away from the mat. The alarm has a silent mode with flashing LEDs.