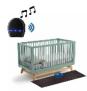

## **Bed exit alarm mat**

- Alarm to alert when a person gets out of bed
- Ideal for elderly and dependent people as well as babies
- Simply place under any carpet

This mat is an effective solution for remote monitoring of elderly or dependent people (Alzheimer's, sleepwalking, etc.). The receiver triggers an alarm as soon as the person steps on the mat, even if it is covered by a carpet. The receiver can be up to 50 metres away from the mat. The alarm has a silent mode with flashing LEDs.

It can be combined with an optional call button so that the carer can be called without having to get out of bed.

## Made in France.

The alarm mat is non-slip and only 1 mm thick. Two sizes available :  $80 \times 40$  cm and  $100 \times 50$  cm. Alarm volume : 4 levels between 50 and 80 decibels.