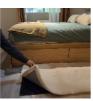

## **Bed exit alarm mat**

- Alarm to alert when a person gets out of bed
- Ideal for elderly and dependent people as well as babies
- Simply place under any carpet

This mat is an effective solution for remote monitoring of elderly or dependent people (Alzheimer's, sleepwalking, etc.). The receiver triggers an alarm as soon as the person steps on the mat, even if it is covered by a carpet. The receiver can be up to 50 metres away from the mat. The alarm has a silent mode with flashing LEDs.