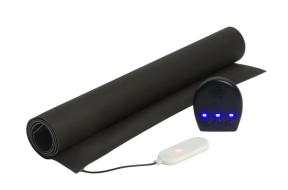

## **Bed exit alarm mat**

- Alarm to alert when a person gets out of bed
- Ideal for elderly and dependent people as well as babies
- Simply place under any carpet

This mat is an effective solution for remote monitoring of elderly or dependent people (Alzheimer's, sleepwalking, etc.). The receiver triggers an alarm as soon as the person steps on the mat, even if it is covered by a carpet. The receiver can be up to 50 metres away from the mat. The alarm has a silent mode with flashing LEDs.

## Made in France.

The alarm mat is non-slip and only 1 mm thick. Two sizes available :  $80 \times 40$  cm and  $100 \times 50$  cm. Alarm volume : 4 levels between 50 and 80 decibels.