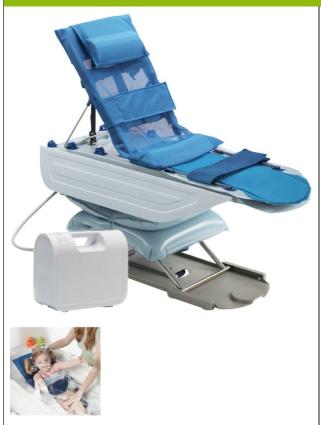

## **Surfer Bather bath lounger**

- 822049

## • Electric lift with smooth movement

The Surfer Bather lounger is an ideal device for children to bathe safely. It provides full body support for the child and has a soft headrest. It allows carers to cease supporting the child during bathing. The lift is powered by air pressure, supplied by the external Airflo battery.

Waterproof manual control, very easy to use. Easy to clean. Fits all standard bathtubs (platform width 41 cm).

Seat dimensions : width 41 x depth 62 cm. Height adjustable from 6 to 43 cm.

Backrest dimensions: width 34 x height 50 cm.

Backrest angle up to 70°.

Maximum child height: 1.35 m.

Weight of the bath lounger: 8.7 kg.

Weight of the compressor: 5 kg.

Maximum user weight: 50 kg.

**Date d'impression :** 02/08/2025