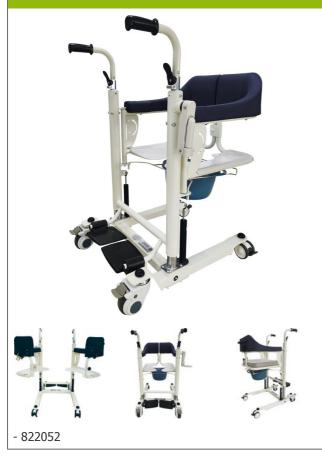

## Moovy adjustable toilet / shower transfer chair

- Version with height adjustment by hand crank
- The footrest adjusts to the height of the seat

The height adjustment feature on our Moovy makes it easy to use with a bed that cannot be adjusted in height, as the chair can be raised to the same height as the mattress. The height is adjusted using the side crank mechanism. This folding crank mechanism has a gear system, allowing the chair to be raised and lowered effortlessly. The chair has foldaway handles at the front and four wheels with brakes (non-swivel rear wheels). It also has a double footrest that lifts with the seat during height adjustment. It closes with a latch and a belt buckle at the back. Supplied with removable potty with support, safety strap and comfortable padded seat cushion.

Overall dimensions : width 53 (with crank handle 59) x depth 70 x height 92.5 to 111.5 cm. Seat dimensions: width 44 x depth 38 x height 42 to 60 cm. Width between armrests : 41.5 cm. Width of recess : 22 cm. Weight : 34 kg. Maximum user weight : 125 kg.