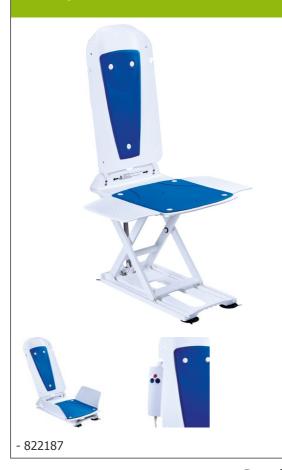

## Kanjo bath lift

With the Kanjo bath lift, the user will be able to sit comfortably and enjoy a relaxing and safe bath.
With its waterproof, floating remote control, the user can lower and raise the lift gently. When in the raised position, the seat flaps automatically fold up over the sides of the bath, making it easy for the user to get in and out of the

During the descent, the backrest tilts to a 40° reclining position.

Padded seat and backrest made of waterproof, washable

Lithium-ion battery 14.48 V 2150 mAh, charges in 1 hour.

Overall dimensions : depth 90 x height 110.5 cm.

Weight: 10.5 kg.

Base surface area: 53 x 22 cm.

Seat dimensions: width 37.5 (71 cm with side flaps) x

depth 50 x height 6.5 to 45.5 cm.

Backrest height : 68 cm. Maximum user weight : 140 kg

**Date d'impression :** 03/08/2025