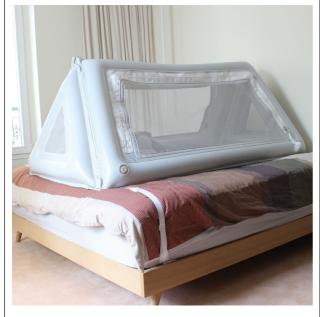

## **Handilit safety tent**

- Ideal for ensuring that a child sleeps safely
- Inflatable product : easy to transport

The Handilit tent can be set up in minutes and securely attached to the mattress or bed frame. It offers a child optimal visibility and allows air to circulate with the net panels on all four sides. It provides genuine peace of mind for family members and caregivers. Suitable for children with autism, encephalitis, Angelman syndrome, Smith-Magenis syndrome, ADHD, and severe sleepwalking. Can be positioned on a single or double bed. Comes with pump and carry bag.

Recommended maximum height: 5'1".

Ages 3 and up.

Dimensions: Length 74" x width 35" x height 33". Color: light grey. (Pink, blue, or turquoise available upon

request)

**Date d'impression :** 02/08/2025