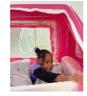

## **Handilit safety tent**

- Ideal for ensuring that a child sleeps safely
- Inflatable product : easy to transport

The Handilit tent can be set up in minutes and securely attached to the mattress or bed frame. It offers a child optimal visibility and allows air to circulate with the net panels on all four sides. It provides genuine peace of mind for family members and caregivers. Suitable for children with autism, encephalitis, Angelman syndrome, Smith-Magenis syndrome, ADHD, and severe sleepwalking. Can be positioned on a single or double bed. Comes with pump and carry bag.

Recommended maximum height: 5'1".

Ages 3 and up.

Dimensions: Length 74" x width 35" x height 33". Color: light grey. (Pink, blue, or turquoise available upon

request)

**Date d'impression :** 02/08/2025