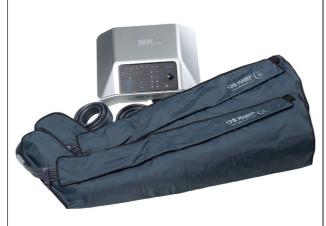

## MK400 Pro 6-cell pressotherapy device

The MK400 lymphatic drainage system has been designed for personalised therapeutic sessions and to treat all pathologies.

Touch-sensitive control screen, 3 compression modes, possibility of zero pressure on one or more cells. Emergency stop command.

Pressure range: 10 to 200mmHg.

Timer: 5 to 95 minutes.

Supplied as standard with 2 x 6-cell bundles

Diameter 95 cm long x 45 cm

Appliance dimensions :  $41.5 \times 30.5 \times 15.5 \text{ cm}$ .

Weight: 5 kg. 2-year warranty.