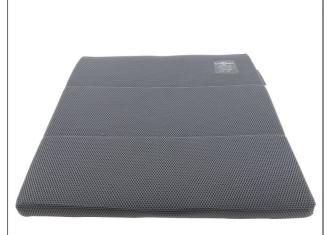

## **Caremate Pro® cushion**

## • Made from high-quality honeycomb material

Try our Caremate Pro® cushion and experience the true comfort of this professional honeycomb design. This structure spreads pressure points and provides greater comfort. The cells create air circulation, preventing the cushion from overheating.

Ultra-resistant material. Comes with a comfortable grey 3D net cover.

Available in two sizes :  $42 \times 40$  cm or  $46 \times 42$  cm, depending on the seat.

**Variantes** : - 42 x 40 cm - 46 x 42 cm