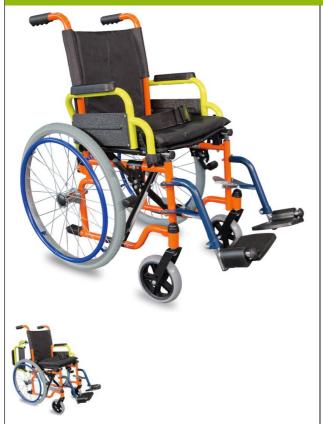

## **Children's wheelchair**

- 871003

This manual wheelchair is designed for children. Folding, it features folding armrests, a fixed seat, and folding footrests. The rear wheels are 51 cm (20") in diameter and have handrails and brakes. The front wheels are smaller, with a diameter of 15 cm. A seat belt is integrated to ensure better support for the user.

Steel frame.

Overall dimensions : width 52 x depth 90 x height 84 cm. Seat dimensions : width 35 x depth 30 x height 47 cm.

Backrest height: 37 cm. Width between armrests: 35 cm.

Weight: 17.9 kg.

Maximum user weight: 80 kg.