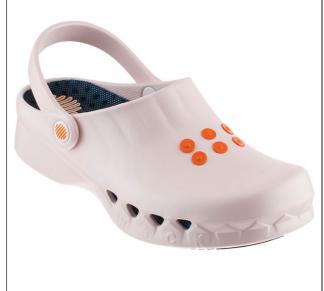

## **NUBE** medical clogs

## • Prevents heavy legs

Shock absorption: specifically designed to reduce micro-injuries to tendons, bones and joints, and to reduce the feeling of heavy legs. Antistatic. Superior protection against liquid spills. Non-slip. Removable insoles included. Provides superior comfort and better shock absorption. Ventilated clogs: regulate foot temperature and humidity. Removable covers on the top allow you to choose between ventilation or protection against liquid spills. Rear straps included.

Made in Portugal.

Several colours available: White: Sizes 36 to 46. Light pink: Sizes 36 to 42. Black: Sizes 36 to 46.

Composed of polymer materials (EVA)

Washable at 50°C. Weight: 350 g.