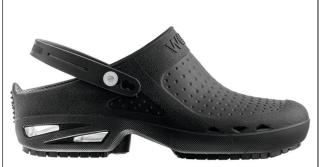

## **BLOC** medical clogs

- Block shoes can be sterilised at 134°C
- Prevents heavy legs

Ideal for professionals who stand for long periods of time, particularly in operating theatres, hospitals or the pharmaceutical industry.

Available colours: Black, pink, white and blue

Autoclavable up to 134°C for 15 minutes. Washable at 90°C. Shock absorption: specifically designed to reduce micro-injuries to tendons, bones and joints and reduce the feeling of heavy legs. Antistatic.

ESD: protection for electronic devices and equipment. Superior protection against liquid spills.

Non-slip.

Recyclable.

Several colours available: White: Sizes 36 to 46. Blue: Sizes 36 to 46. Pink: Sizes 36 to 42 Black: Sizes 36 to 46. Weight: 600 g.