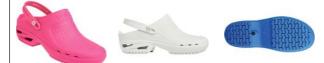

Available colours: Black, pink, white and blue

Autoclavable up to 134°C for 15 minutes. Washable at 90°C. Shock absorption: specifically designed to reduce micro-injuries to tendons, bones and joints and reduce the feeling of heavy legs. Antistatic.

ESD: protection for electronic devices and equipment. Superior protection against liquid spills.

Non-slip.

Recyclable.

Several colours available: White: Sizes 36 to 46. Blue: Sizes 36 to 46. Pink: Sizes 36 to 42 Black: Sizes 36 to 46. Weight: 600 g.

## Variantes:

- 36
- 37
- 38
- 39
- 40 - 41
- 42
- 44
- 46
- 43
- 45
- White
- Blue
- Black
- Rose

**Date d'impression :** 03/08/2025