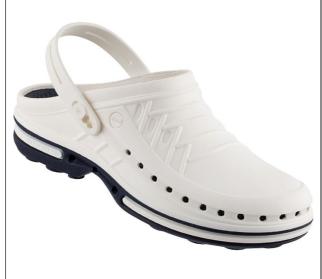

## **CLOG** medical clogs

- Prevents heavy legs
- Removable, shock-absorbing insole

Ideal for professionals who stand for long periods of time, particularly in operating theatres, hospitals or the pharmaceutical industry.

Autoclavable up to 134°C for 15 minutes Washable at 90°C. Shock absorption: specifically designed to reduce micro-lesions to tendons, bones and joints and reduce the feeling of heavy legs. Antistatic.

ESD: protection for electronic objects and equipment. Superior protection against liquid spills. Non-slip. Recyclable. Removable insoles included (detachable for sterilisation). Provides superior comfort and better shock absorption.

Weight: 670 g.

Available colours : white, blue, pink and black