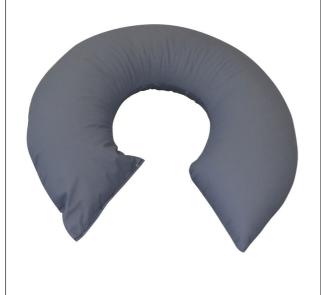

## **Poseco buoy positioning cushion**

- Soft and supple feel
- Ideal for bedridden people
- Prevents the formation of bedsores

TECHNI GEL fibre is exceptionally soft and comfortable to the touch.

100% polyester with memory effect.

Patient contact cover: Made from Clinicare, polyurethane coating, soft and comfortable to the touch (120g/m2)
Assembly: polyester thread stitching

The polyurethane is ventilated and waterproof due to its 100% polyester bi-elastic knitted base. (120g/m2 - Composition: 42% polyester - 58% polyurethane). This product contains biocides in accordance with EU Standard 528/2012. Protection against microbiological deterioration.

Cushion dimensions: 50 x 17 cm

Weight: 500 g

- 829114

**Date d'impression :** 02/08/2025