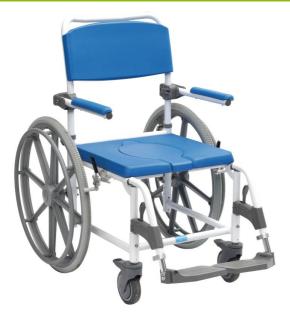

## **Aston shower / toilet chair with large wheels**

Large wheel version

• Versatile use as a toilet / shower chair

- Corrosion-resistant painted aluminium structure
- Soft, comfortable seat, backrest and armrests

This chair is the pre-equipped version of the Aston with 24-inch wheels.

It offers exactly the same features, comfort and quality for the patient's shower. It can be used as a shower chair or toilet chair because of its equipment. It features all the latest advances in mobility and comfort: 2 multi-directional wheels with brakes, 2 large wheels with handrails, soft, easily folding armrests, a double footrest that is folding, removable and height-adjustable, and a soft seat with a removable insert for toilet use. The seat and backrest are made of high-density foam that is non-deformable, waterproof and can be sanitised. The large capacity potty (5 litres) with lid is removable from the rear. The backrest can be removed for easy transport.

24-inch wheels made of polypropylene with solid tyres. Supplied with parking brakes.

Corrosion-resistant painted aluminium frame.

Overall dimensions: width 70 x depth 112 x height 99 cm.

Weight: 16 kg.

Seat dimensions: width 46 x depth 43 x height 50 cm.