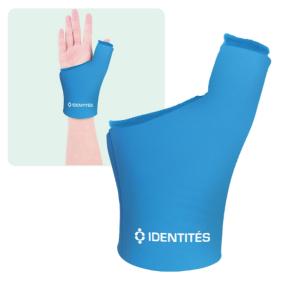

## **GelPro hot-cold compresses - hand / wrist**

- Revolutionary stretch material!
- Enables efficient cold or hot treatment

The new GelPro range offers complete thermotherapy treatment. Place the compress in the freezer to relieve minor injuries and swelling. Place the compress in the microwave to soften and relieve muscle or organ pain. The compresses slip onto the area to be treated and fit snugly because the material used is elastic, allowing it to adapt to most body types.

Colour : blue.

Model slips over the palm to the wrist, with separate thumb. Dimensions without extension : 17 x 10.5 cm.

Compresses available in 5 other models.

- 835187

Date d'impression : 27/08/2025