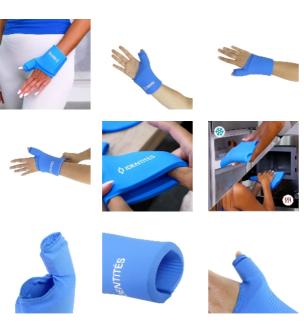

## **GelPro hot-cold compresses - hand / wrist**

- Revolutionary stretch material!
- Enables efficient cold or hot treatment

The new GelPro range offers complete thermotherapy treatment. Place the compress in the freezer to relieve minor injuries and swelling. Place the compress in the microwave to soften and relieve muscle or organ pain. The compresses slip onto the area to be treated and fit snugly because the material used is elastic, allowing it to adapt to most body types.

Colour : blue.

Model slips over the palm to the wrist, with separate thumb. Dimensions without extension : 17 x 10.5 cm.

Compresses available in 5 other models.

- 835187

Date d'impression : 27/08/2025