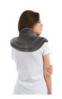

## Linseed heating neck cushion

- The analgesic benefits of linseed combined with heat
- For gentle, extended heat
- Reheat in the microwave

These cushions provide gentle, evenly distributed heat to the parts of the body they come into contact with. The cushions are flexible and adapt perfectly to all body shapes. Flax seeds are naturally pain-relieving and store heat from the microwave, releasing it slowly. The thick, ultra-comfortable anthracite grey cover is very soft on the skin. The covers are sewn internally to prevent the flax seeds from falling out from one side of the cushion. Surface cleaning only.

Fits snugly around the neck and covers the shoulders. Dimensions :  $32 \times 32$  cm.

Weight: 730 g.

Cushions available in 4 other models depending on use.

- 835193

**Date d'impression :** 10/09/2025