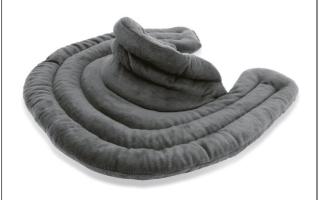

## Linseed heating neck cushion

- The analgesic benefits of linseed combined with heat
- For gentle, extended heat
- Reheat in the microwave

These cushions provide gentle, evenly distributed heat to the parts of the body they come into contact with. The cushions are flexible and adapt perfectly to all body shapes. Flax seeds are naturally pain-relieving and store heat from the microwave, releasing it slowly. The thick, ultra-comfortable anthracite grey cover is very soft on the skin. The covers are sewn internally to prevent the flax seeds from falling out from one side of the cushion. Surface cleaning only.

Fits snugly around the neck and covers the shoulders. Dimensions :  $32 \times 32$  cm.

Weight: 730 g.

Cushions available in 4 other models depending on use.

- 835193

**Date d'impression :** 10/09/2025